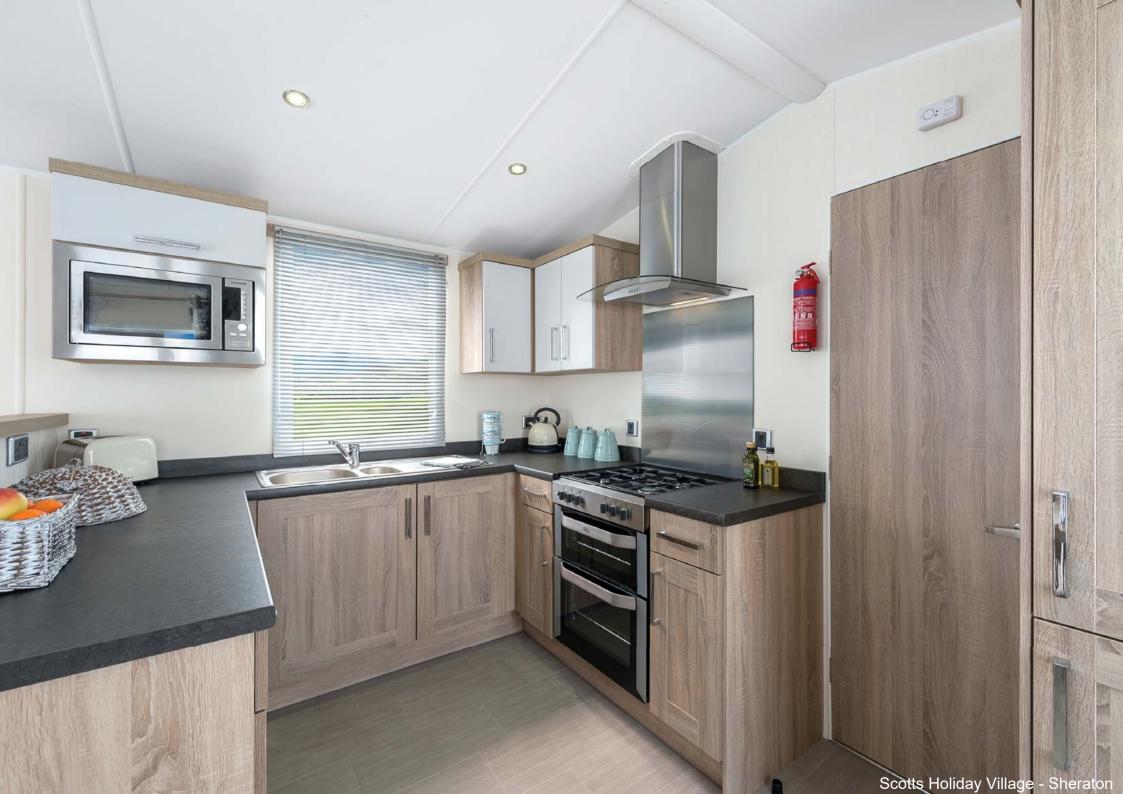

#### **Kitchen**

Integrated 70/30 fridge-freezer

Integrated microwave

Stainless steel gas cooker with electronic ignition

Stainless steel externally-vented extractor fan

Tile effect vinyl flooring