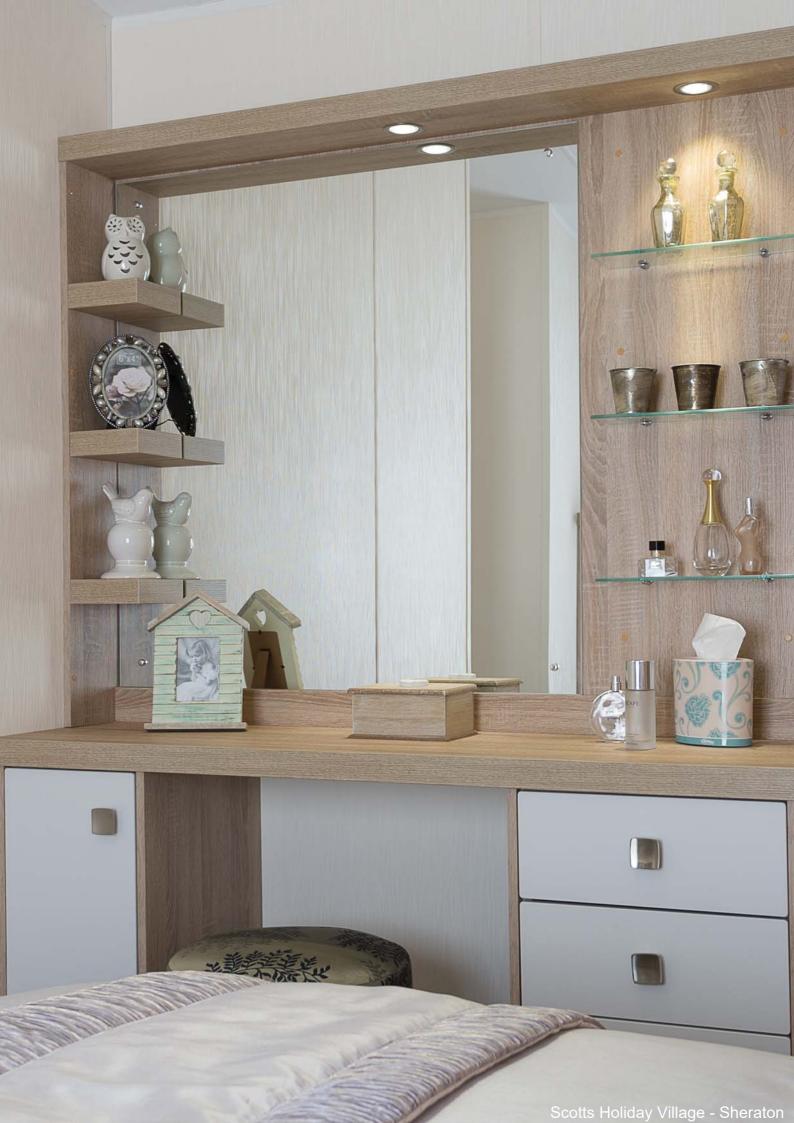

# Main Bedroom

Kingsize bed with lift-up storage system

Walk-in wardrobe

Dressing table with stool

Tallboy drawer unit

Full height upholstered headboard

Feature wall lights with fabric shades