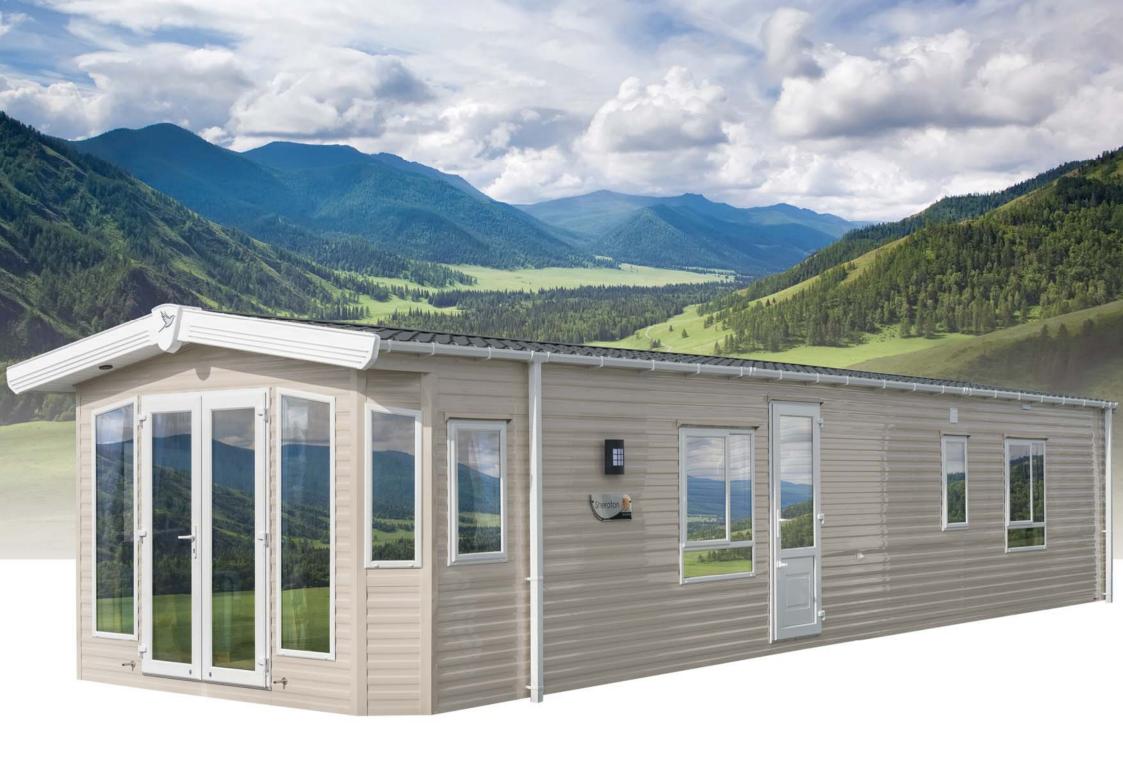

#### **BK BLUEBIRD SHERATON - SPECIFICATIONS**

size: 39ft x 12.5ft

#### Exterior/Structure

Energy efficient white PVCu double glazed window and doors

Aluminium cladding

Heavy duty fully galvanised chassis

Steel pantile roof sheets

Underfloor insulation and lagged water pipes

PVCu gutters and fall-pipes

Outlook French doors

Pitched roof

**Exterior light** 