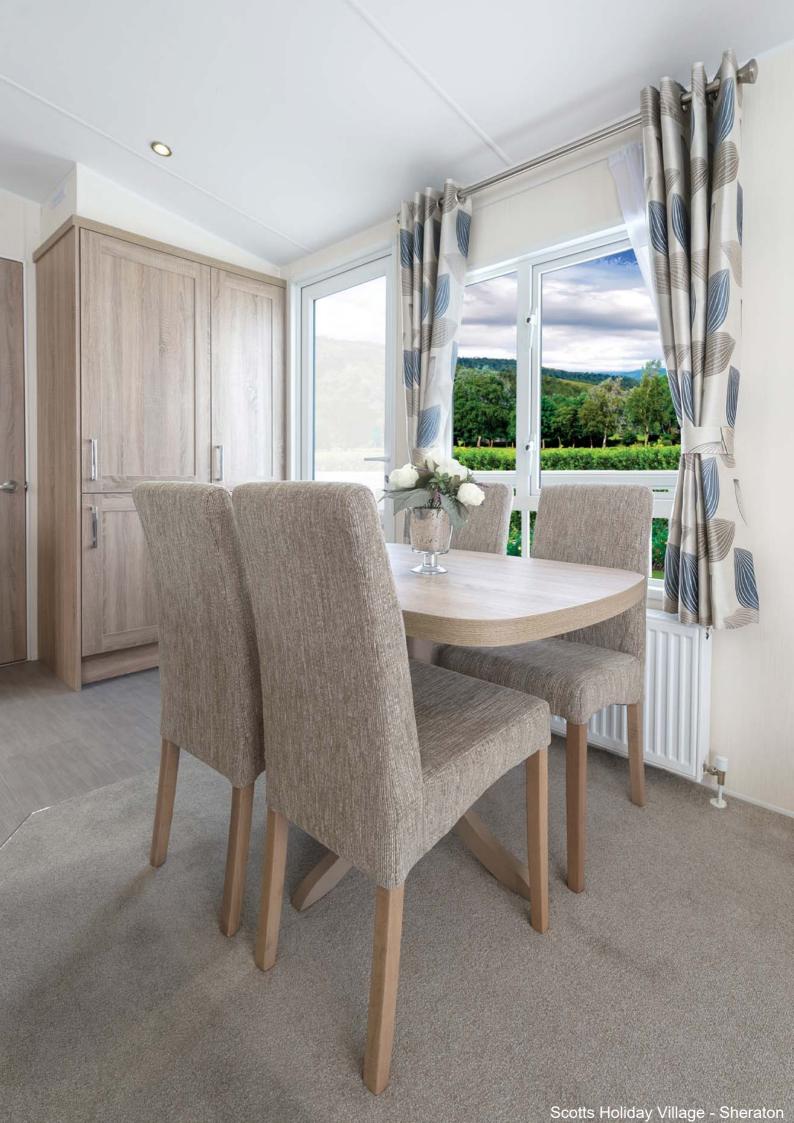

rowave

Stainless steel gas cooker with electronic ignition

Stainless steel externally-vented extractor fan

Tile effect vinyl flooring

# **Dining Area**

Freestanding dining table

Upholstered dining chairs

# Main Bedroom

Kingsize bed with lift-up storage system

Walk-in wardrobe

Dressing table with stool

Tallboy drawer unit

Full height upholstered headboard

Feature wall lights with fabric shades

# **En-Suite**

One piece fibreglass shower enclosure with thermostatically controlled shower

Circular basin mounted on vanity unit

Dual flush WC

#### Twin Bedroom

Single beds with upholstered headboards

Wall storage units

# Family Shower Room

One piece fibreglass shower enclosure with thermostatically controlled shower

Circular basin mounted on vanity unit

Dual flush WC

























# **BK Bluebird Sheraton**