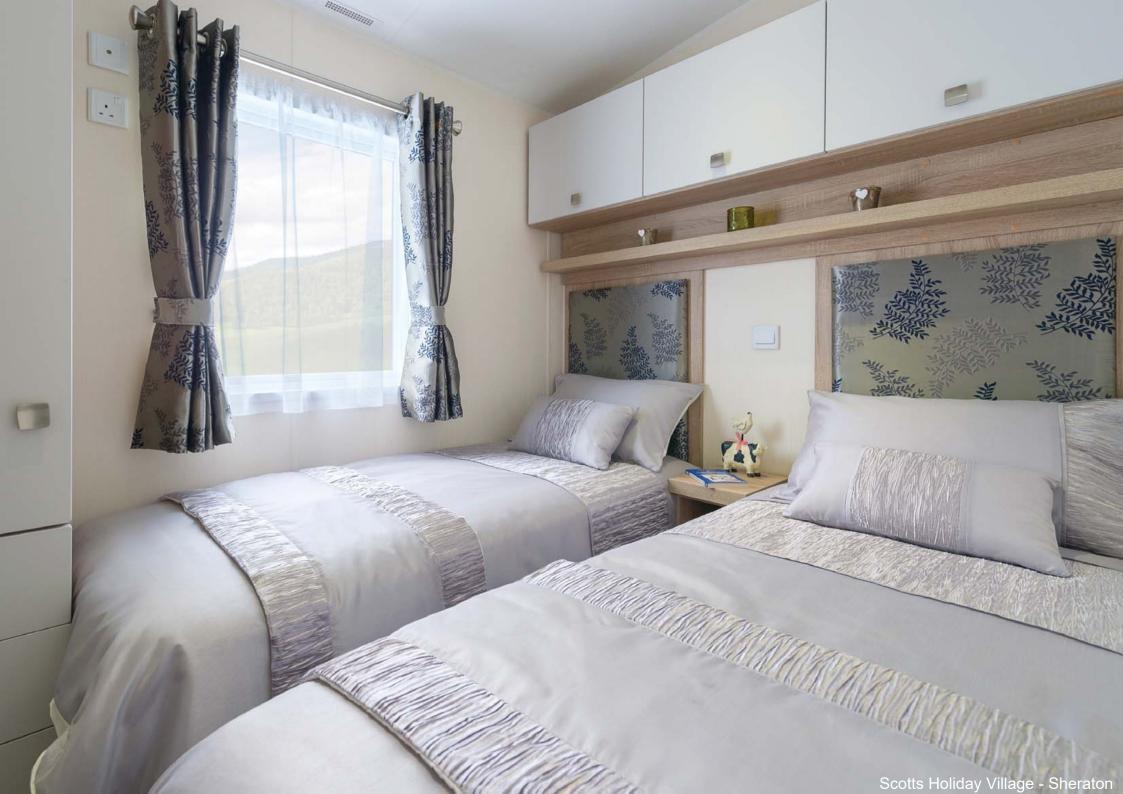

ess steel gas cooker with electronic ignition

Stainless steel externally-vented extractor fan

Tile effect vinyl flooring

# **Dining Area**

Freestanding dining table

Upholstered dining chairs

# Main Bedroom

Kingsize bed with lift-up storage system

Walk-in wardrobe

Dressing table with stool

Tallboy drawer unit

Full height upholstered headboard

Feature wall lights with fabric shades

# **En-Suite**

One piece fibreglass shower enclosure with thermostatically controlled shower

Circular basin mounted on vanity unit

Dual flush WC

#### Twin Bedroom

Single beds with upholstered headboards

Wall storage units

# Family Shower Room

One piece fibreglass shower enclosure with thermostatically controlled shower

Circular basin mounted on vanity unit

Dual flush WC

























# **BK Bluebird Sheraton**