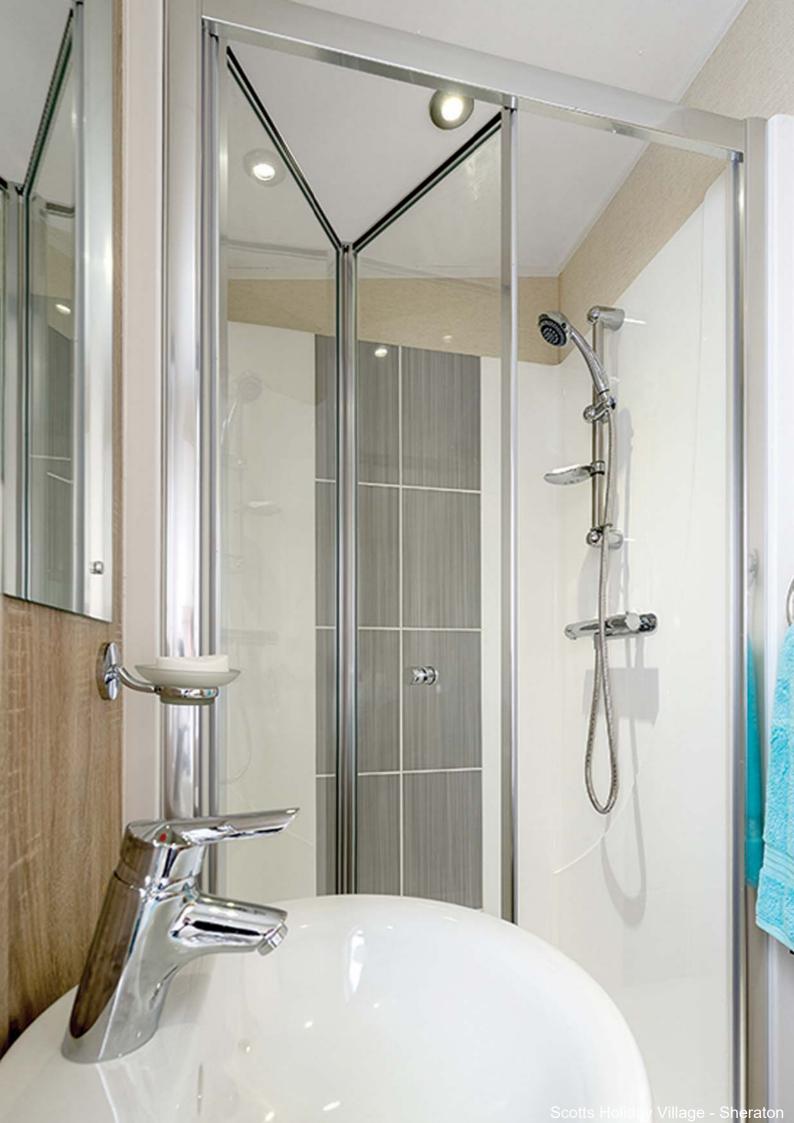

# **En-Suite**

One piece fibreglass shower enclosure with thermostatically controlled shower

Circular basin mounted on vanity unit

Dual flush WC

# Family Shower Room

One piece fibreglass shower enclosure with thermostatically controlled shower

Circular basin mounted on vanity unit

Dual flush WC