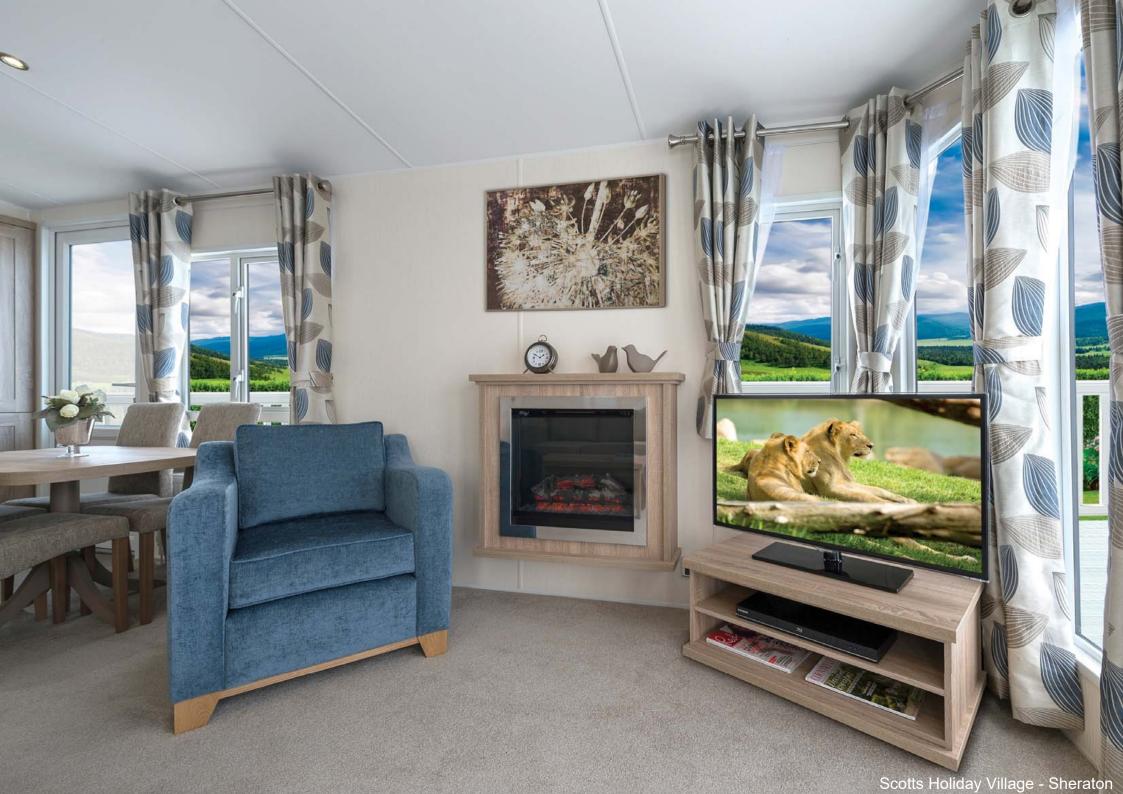

#### **Interior Features**

Gas central heating system featuring high efficiency condensing combi boiler

**Energy efficient lighting** 

Minimum 7ft interior walls

Lounge

Freestanding three piece suite featuring two armchairs and sofa with occasional fold-out bed and scatter cushions

Flame effect electric fire

Coffee table

Wall-mounted TV point (bracket not included)