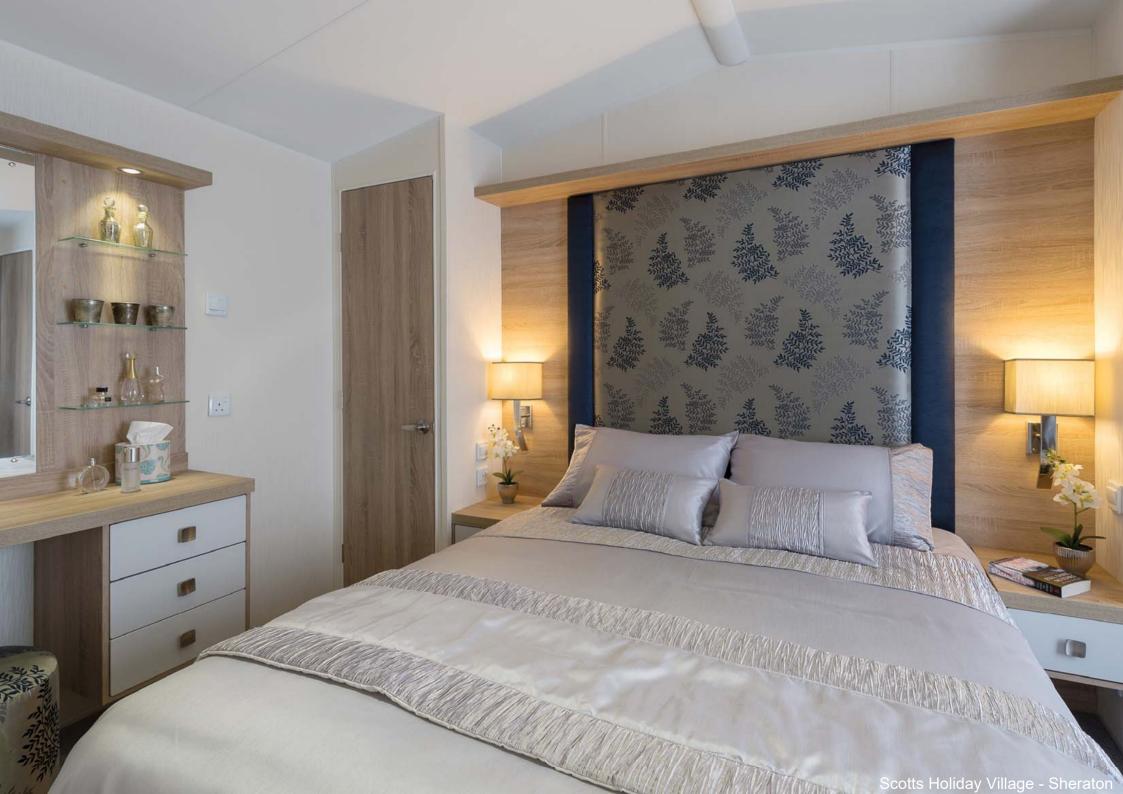

# Main Bedroom

Kingsize bed with lift-up storage system

Walk-in wardrobe

Dressing table with stool

Tallboy drawer unit

Full height upholstered headboard

Feature wall lights with fabric shades