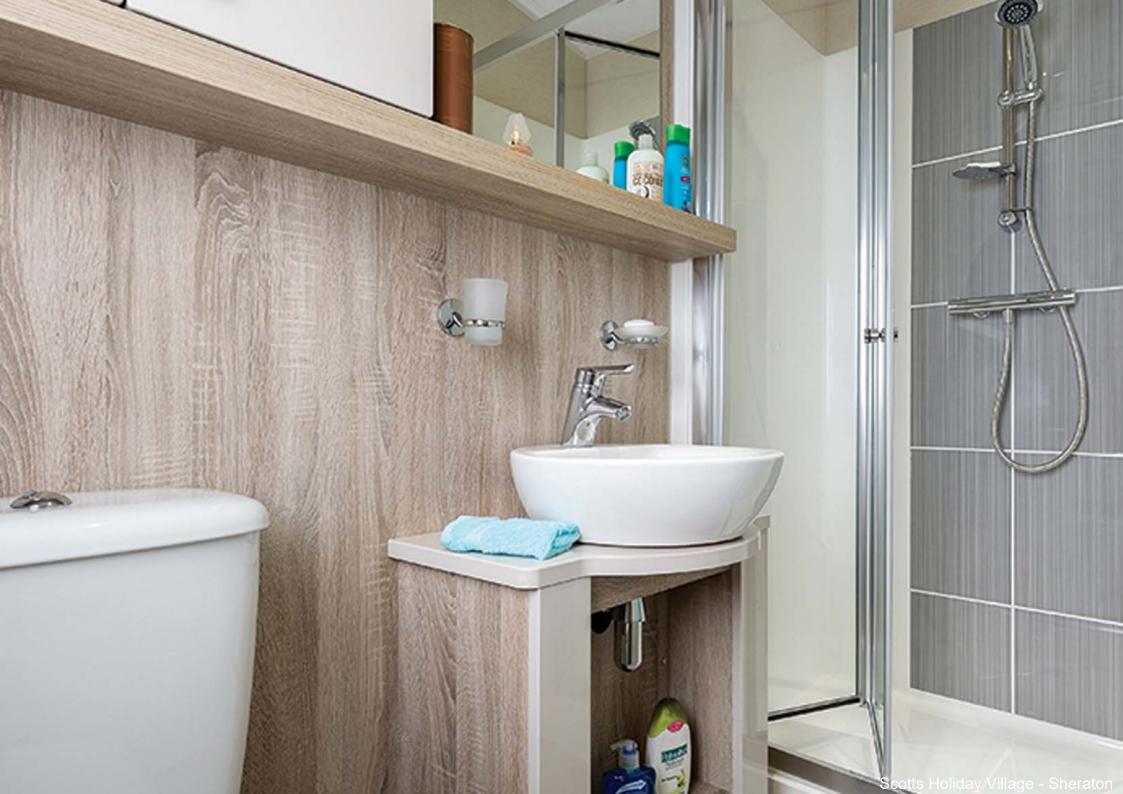

# Family Shower Room

One piece fibreglass shower enclosure with thermostatically controlled shower

Circular basin mounted on vanity unit

Dual flush WC