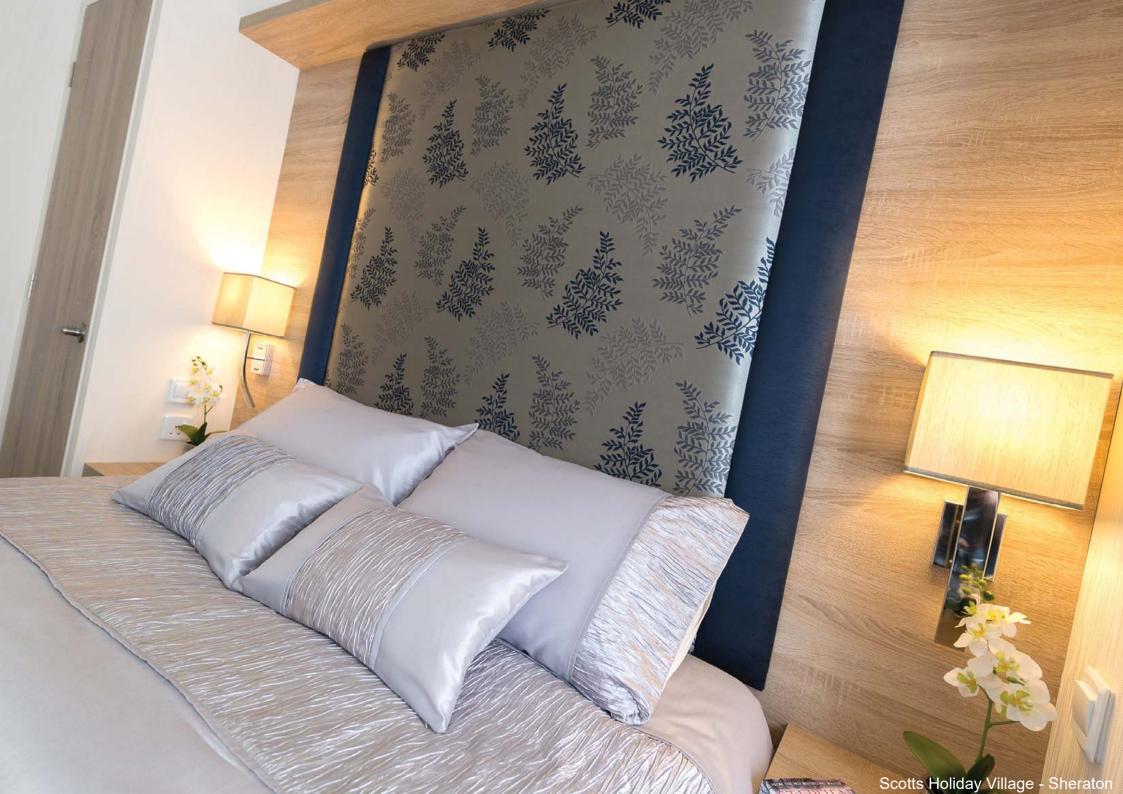

# Main Bedroom

Kingsize bed with lift-up storage system

Walk-in wardrobe

Dressing table with stool

Tallboy drawer unit

Full height upholstered headboard

Feature wall lights with fabric shades