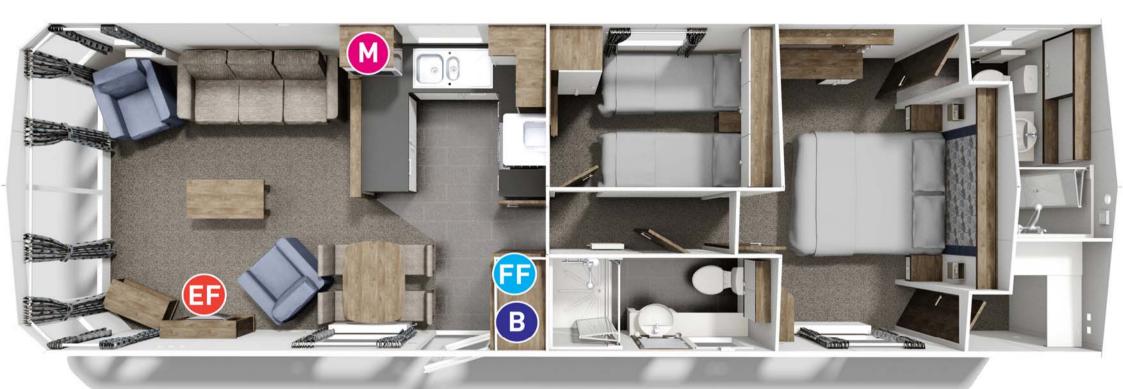

#### **BK BLUEBIRD SHERATON - SPECIFICATIONS**

size: 39ft x 12.5ft

#### **Interior Features**

Gas central heating system featuring high efficiency condensing combi boiler

**Energy efficient lighting** 

Minimum 7ft interior walls

Lounge

Freestanding three piece suite featuring two armchairs and sofa with occasional fold-out bed and scatter cushions

#### **Kitchen**

Integrated 70/30 fridge-freezer

Integrated microwave

Stainless steel gas cooker with electronic ignition

Stainless steel externally-vented extractor fan

Tile effect vinyl flooring

# **Dining Area**

Freestanding dining table

Upholstered dining chairs

# Main Bedroom

Kingsize bed with lift-up storage system

Walk-in wardrobe

Dressing table with stool

Tallboy drawer unit

Full height upholstered headboard

Feature wall lights with fabric shades

# **En-Suite**

One piece fibreglass shower enclosure with thermostatically controlled shower

Circular basin mounted on vanity unit

Dual flush WC

#### Twin Bedroom

Single beds with upholstered headboards

Wall storage units

# Family Shower Room

One piece fibreglass shower enclosure with thermostatically controlled shower

Circular basin mounted on vanity unit

Dual flush WC