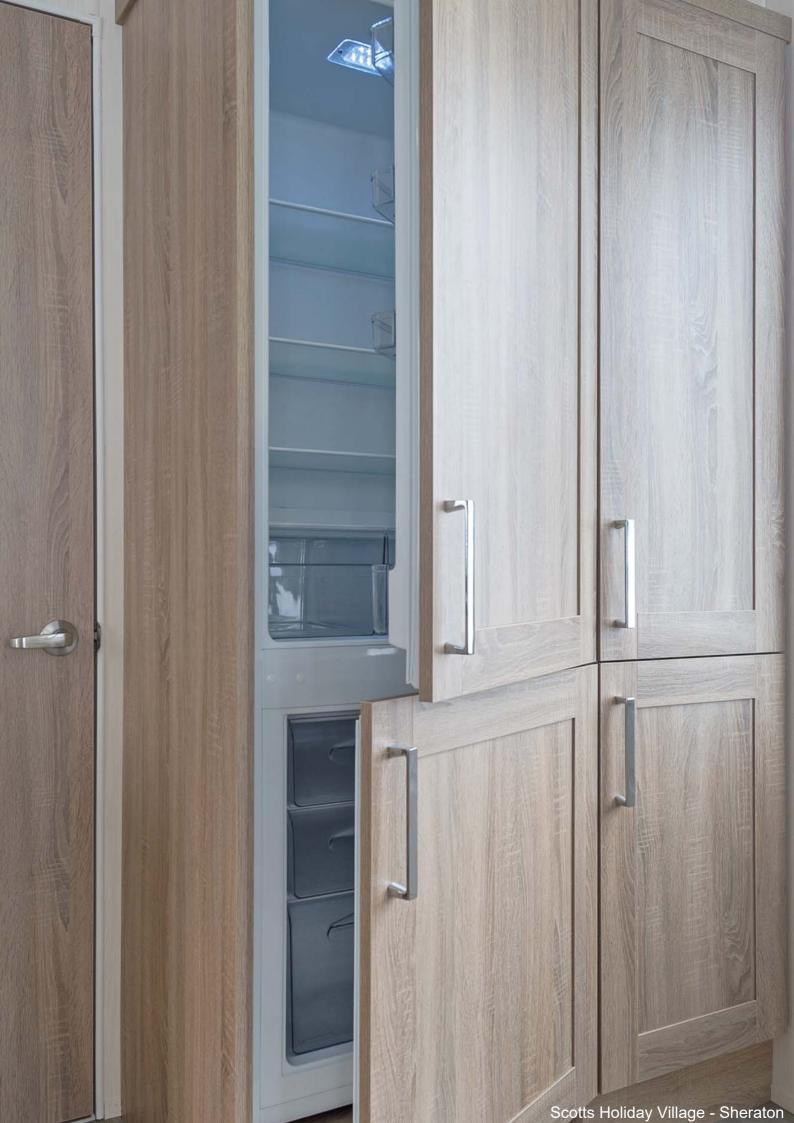

#### **Kitchen**

Integrated 70/30 fridge-freezer

Integrated microwave

Stainless steel gas cooker with electronic ignition

Stainless steel externally-vented extractor fan

Tile effect vinyl flooring