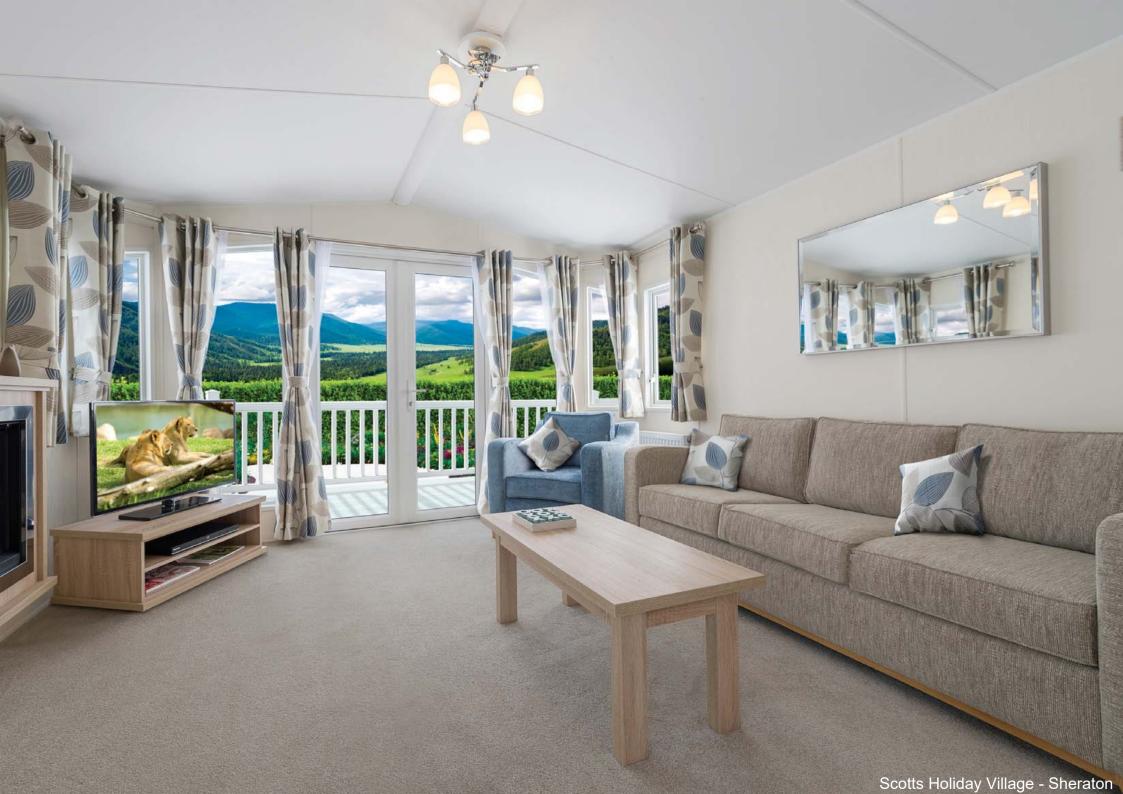

#### **Interior Features**

Gas central heating system featuring high efficiency condensing combi boiler

**Energy efficient lighting** 

Minimum 7ft interior walls

Lounge

Freestanding three piece suite featuring two armchairs and sofa with occasional fold-out bed and scatter cushions

Flame effect electric fire

Coffee table

Wall-mounted TV point (bracket not included)